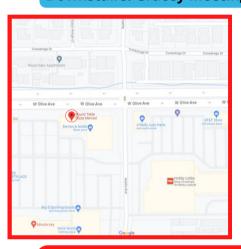

# **Time**

3:00 pm to 5:00 pm

**Merced County Library** 2100 O Street

Merced, CA 95340 Downstairs: Gracey Room

**Starbucks** 

145 East Yosemite Ave Merced, CA 95340

**Round Table Pizza** 

1728 West Olive Ave Merced, CA 95348

### **Round Table Pizza**

1728 West Olive Ave Merced, CA 95348